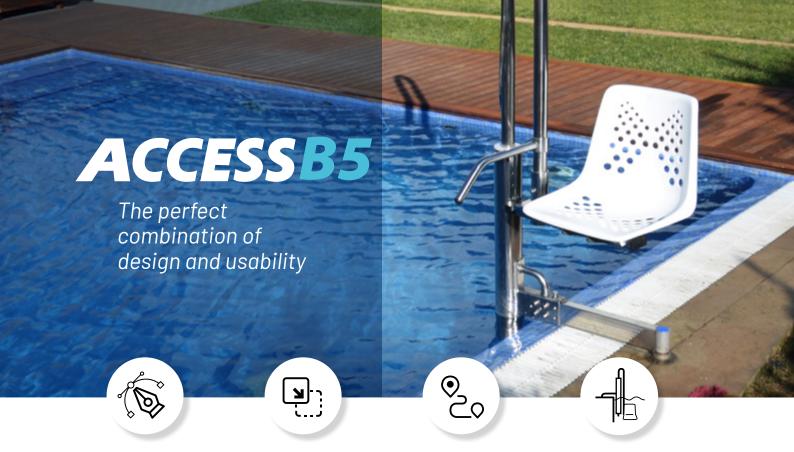

### **Compact and** elegant design to

reduce barriers and improve integration in the pool.

Adaptable to all types of pools, thanks to its anchoring arm options.

## Transportable so that it can be shared

between several pools.

Wide swivel angle and total immersion of the seat for easy transfer and access to the chair.

## TECHNICAL DATA

Lifting capacity: 150 Kg 180 º Turning angle: Required pressure: 3,5 a 5 bars 250 to 1200 mm Anchor arm: Minimum depth: 860 mm Material: Inox 316L & Polypropylene Lifting/lowering time: 40/30s 26 Kg Weight: Dimensions: 1650x850 mm

#### **Anchoring arm options**

S: 250 / 300 mm M: 500 / 550 mm L: 750 / 800 mm XL: max. 1200 mm







Chair in a water-immersed position.

# ACCESSB5



# Designed for maximum accessibility and autonomy:



**Comfortable