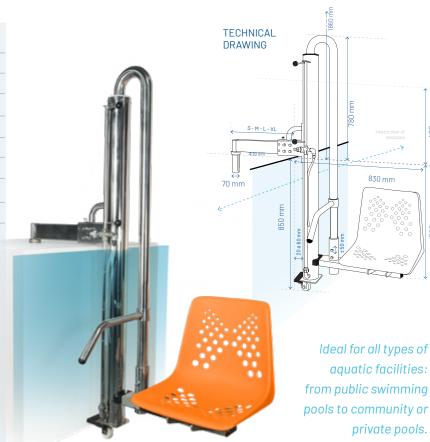

## TECHNICAL DATA

Lifting capacity: 150 Kg 180 º Turning angle: Required pressure: 3,5 a 5 bars 250 to 1200 mm Anchor arm: Minimum depth: 860 mm Material: Inox 316L & Polypropylene Lifting/lowering time: 40/30s 26 Kg Weight: Dimensions: 1650x850 mm

#### **Anchoring arm options**

S: 250 / 300 mm M: 500 / 550 mm L: 750 / 800 mm XL: max. 1200 mm

Chair in a water-immersed position.

#### **TECHNICAL ADVANTAGES**

**Elegant design** that blends in with the pool environment.

**High lifting capacity up to 150 Kg,** certified and approved.

With various anchoring arm sizes available to adapt to all types of pool profiles.