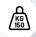

## TECHNICAL DATA

Lifting capacity: 150 Kg 180 º Turning angle: Required pressure: 3,5 a 5 bars 250 to 1200 mm Anchor arm: Minimum depth: 860 mm Material: Inox 316L & Polypropylene Lifting/lowering time: 40/30s 26 Kg Weight: Dimensions: 1650x850 mm

#### **TECHNICAL ADVANTAGES**

**Elegant design** that blends in with the pool environment.

**High lifting capacity up to 150 Kg,** certified and approved.

With various anchoring arm sizes available to adapt to all types of pool profiles.