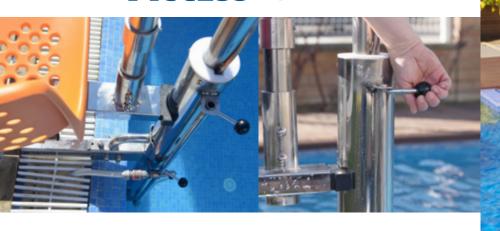

With a **stable support bar** that is easily adjustable in height to adapt to the needs of each person.

With **optional accessories** to reinforce safety and adaptability to users.

**Portable and lightweight** to be shared among multiple pools.

**Easy installation.** Without requiring any work on the pool, with a single recessed anchor, the lift can be installed and moved very easily by any maintenance technician.